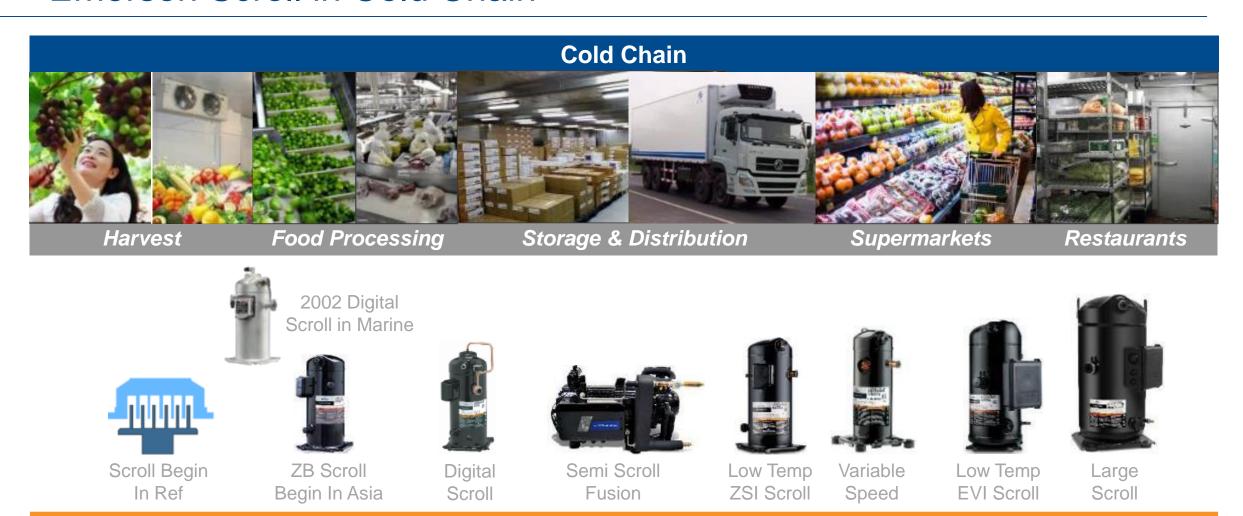

## **Emerson Scroll in Cold Chain**

Scroll Compressor w/ the Proven Reliability, Widely Used Across Cold Chain