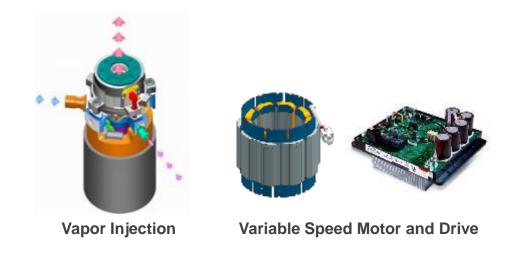

# Emerson Solutions -Sensi Hydro Unit

**Emerson Sensi Hydro Unit** 

**Fan Coil** 

Radiator

Floor Heating