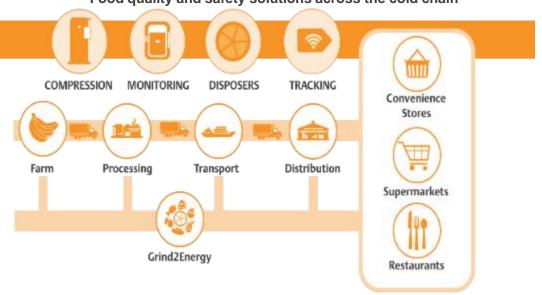

## **Emerson Scroll in Cold Chain**

Scroll Compressor w/ the Proven Reliability, Widely Used Across Cold Chain

#### Food quality and safety solutions across the cold chain