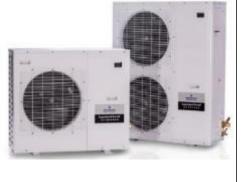

# Emerson Solutions -Low Ambient Heat Pump

Variable Speed Compressor

System Controller

Proven Reliability & Best-in-Class Comfort At Extreme Low Ambient

- One of Top 3 Ranked Performance in Beijing MiYun by CABR
  - Season Average Outdoor Temperature -2°C,
     Minimum Outdoor Temperature -19.9°C
  - Stable Indoor Temperature 21.2°C
  - Heating Season System COP 2.86 (33.6%)
     Better than Average)