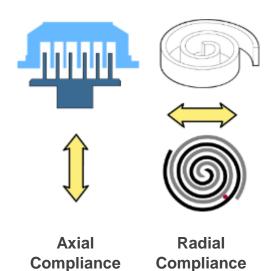

### **Compliance Design**

- Dual Compliance Design
  - Enhanced Liquid and Debris Handling
  - Improve Performance Through Tightened Dynamic Sealing