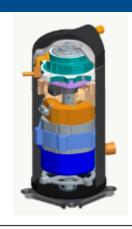

# **Emerson Scroll Design and Advantages**

### **Compliance Design**

- Dual Compliance Design
  - Enhanced Liquid and Debris Handling
  - Improve Performance Through Tightened Dynamic Sealing

### **Variable Speed**

- Variable Speed Solution
  - Best in Class Efficiency, Reliability
  - Integrated Solution with Compressor, Drive & Controller

### **Two Stage Scrolls**

- Mechanical Modulation Two Stage Scrolls
  - Mechanical Modulated Partial Load Capability
  - Superb Reliability and Simple Control

VRF Solution

Heating Solution

Two-Stage Scroll