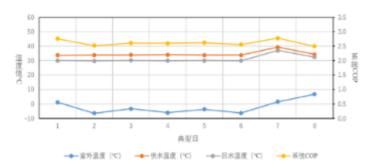

# Emerson Solutions -Low Ambient Heat Pump

Variable Speed Compressor

System Controller

Proven Reliability & Best-in-Class Comfort At Extreme Low Ambient

- One of Top 3 Ranked Performance in Beijing MiYun by CABR
  - Season Average Outdoor Temperature -2°C,
     Minimum Outdoor Temperature -19.9°C
  - Stable Indoor Temperature 21.2°C
  - Heating Season System COP 2.86 (33.6%)
     Better than Average)