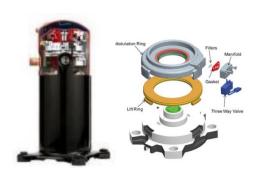

### **Two Stage Scrolls**

- Mechanical Modulation Two Stage Scrolls
  - Mechanical Modulated Partial Load Capability
  - Superb Reliability and Simple Control

VRF Solution

Heating Solution

Two-Stage Scroll

Modulation Mechanism